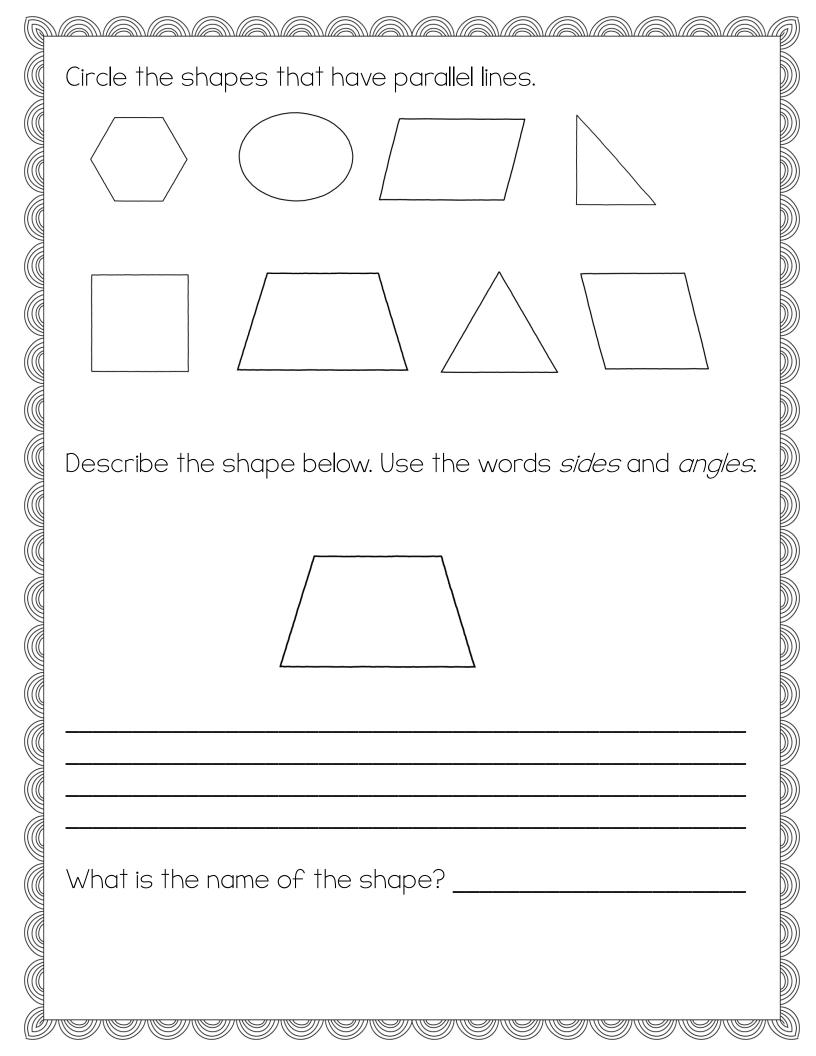

## Unit 8 Test Review

Name \_\_\_\_\_ Date \_\_\_\_

Draw a 3-sided shape.

Draw a 4-sided shape.

What is the name of your shape?

What is the name of your shape?

Draw a 3-sided shape with one right angle.

Draw a 4-sided shape with 4 right angles.

What is the name of your shape?

What is the name of your shape?

Marcy drew a picture with 5 rows of stars with 2 stars in each row. • Draw an array to show Marcy's picture. How many stars did Marcy draw? \_\_\_\_\_ stars • Write a number model for the array. There were 3 rows of desks in our classroom with 4 desks in each row. • Draw an array of the desks. How many desks were in the classroom? \_\_\_\_\_ desks • Write a number model for the array.