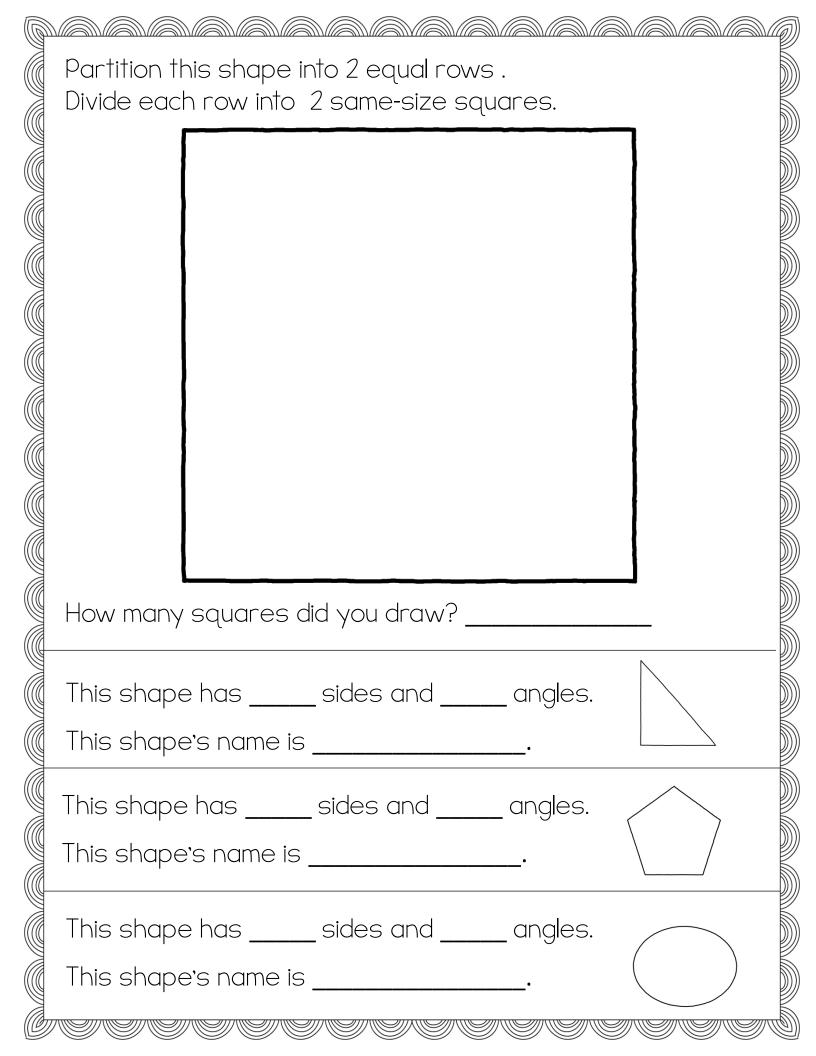

## Unit 8 Test Review

Name \_\_\_\_\_ Date \_\_\_\_

Draw a 3-sided shape.

Draw a 4-sided shape.

What is the name of your shape?

What is the name of your shape?

Draw a 3-sided shape with one right angle.

Draw a 4-sided shape with 4 right angles.

What is the name of your shape?

What is the name of your shape?

Marcy drew a picture with 5 rows of stars with 2 stars in each row. • Draw an array to show Marcy's picture. How many stars did Marcy draw? \_\_\_\_\_ stars • Write a number model for the array. There were 3 rows of desks in our classroom with 4 desks in each row. • Draw an array of the desks. How many desks were in the classroom? \_\_\_\_\_ desks • Write a number model for the array.